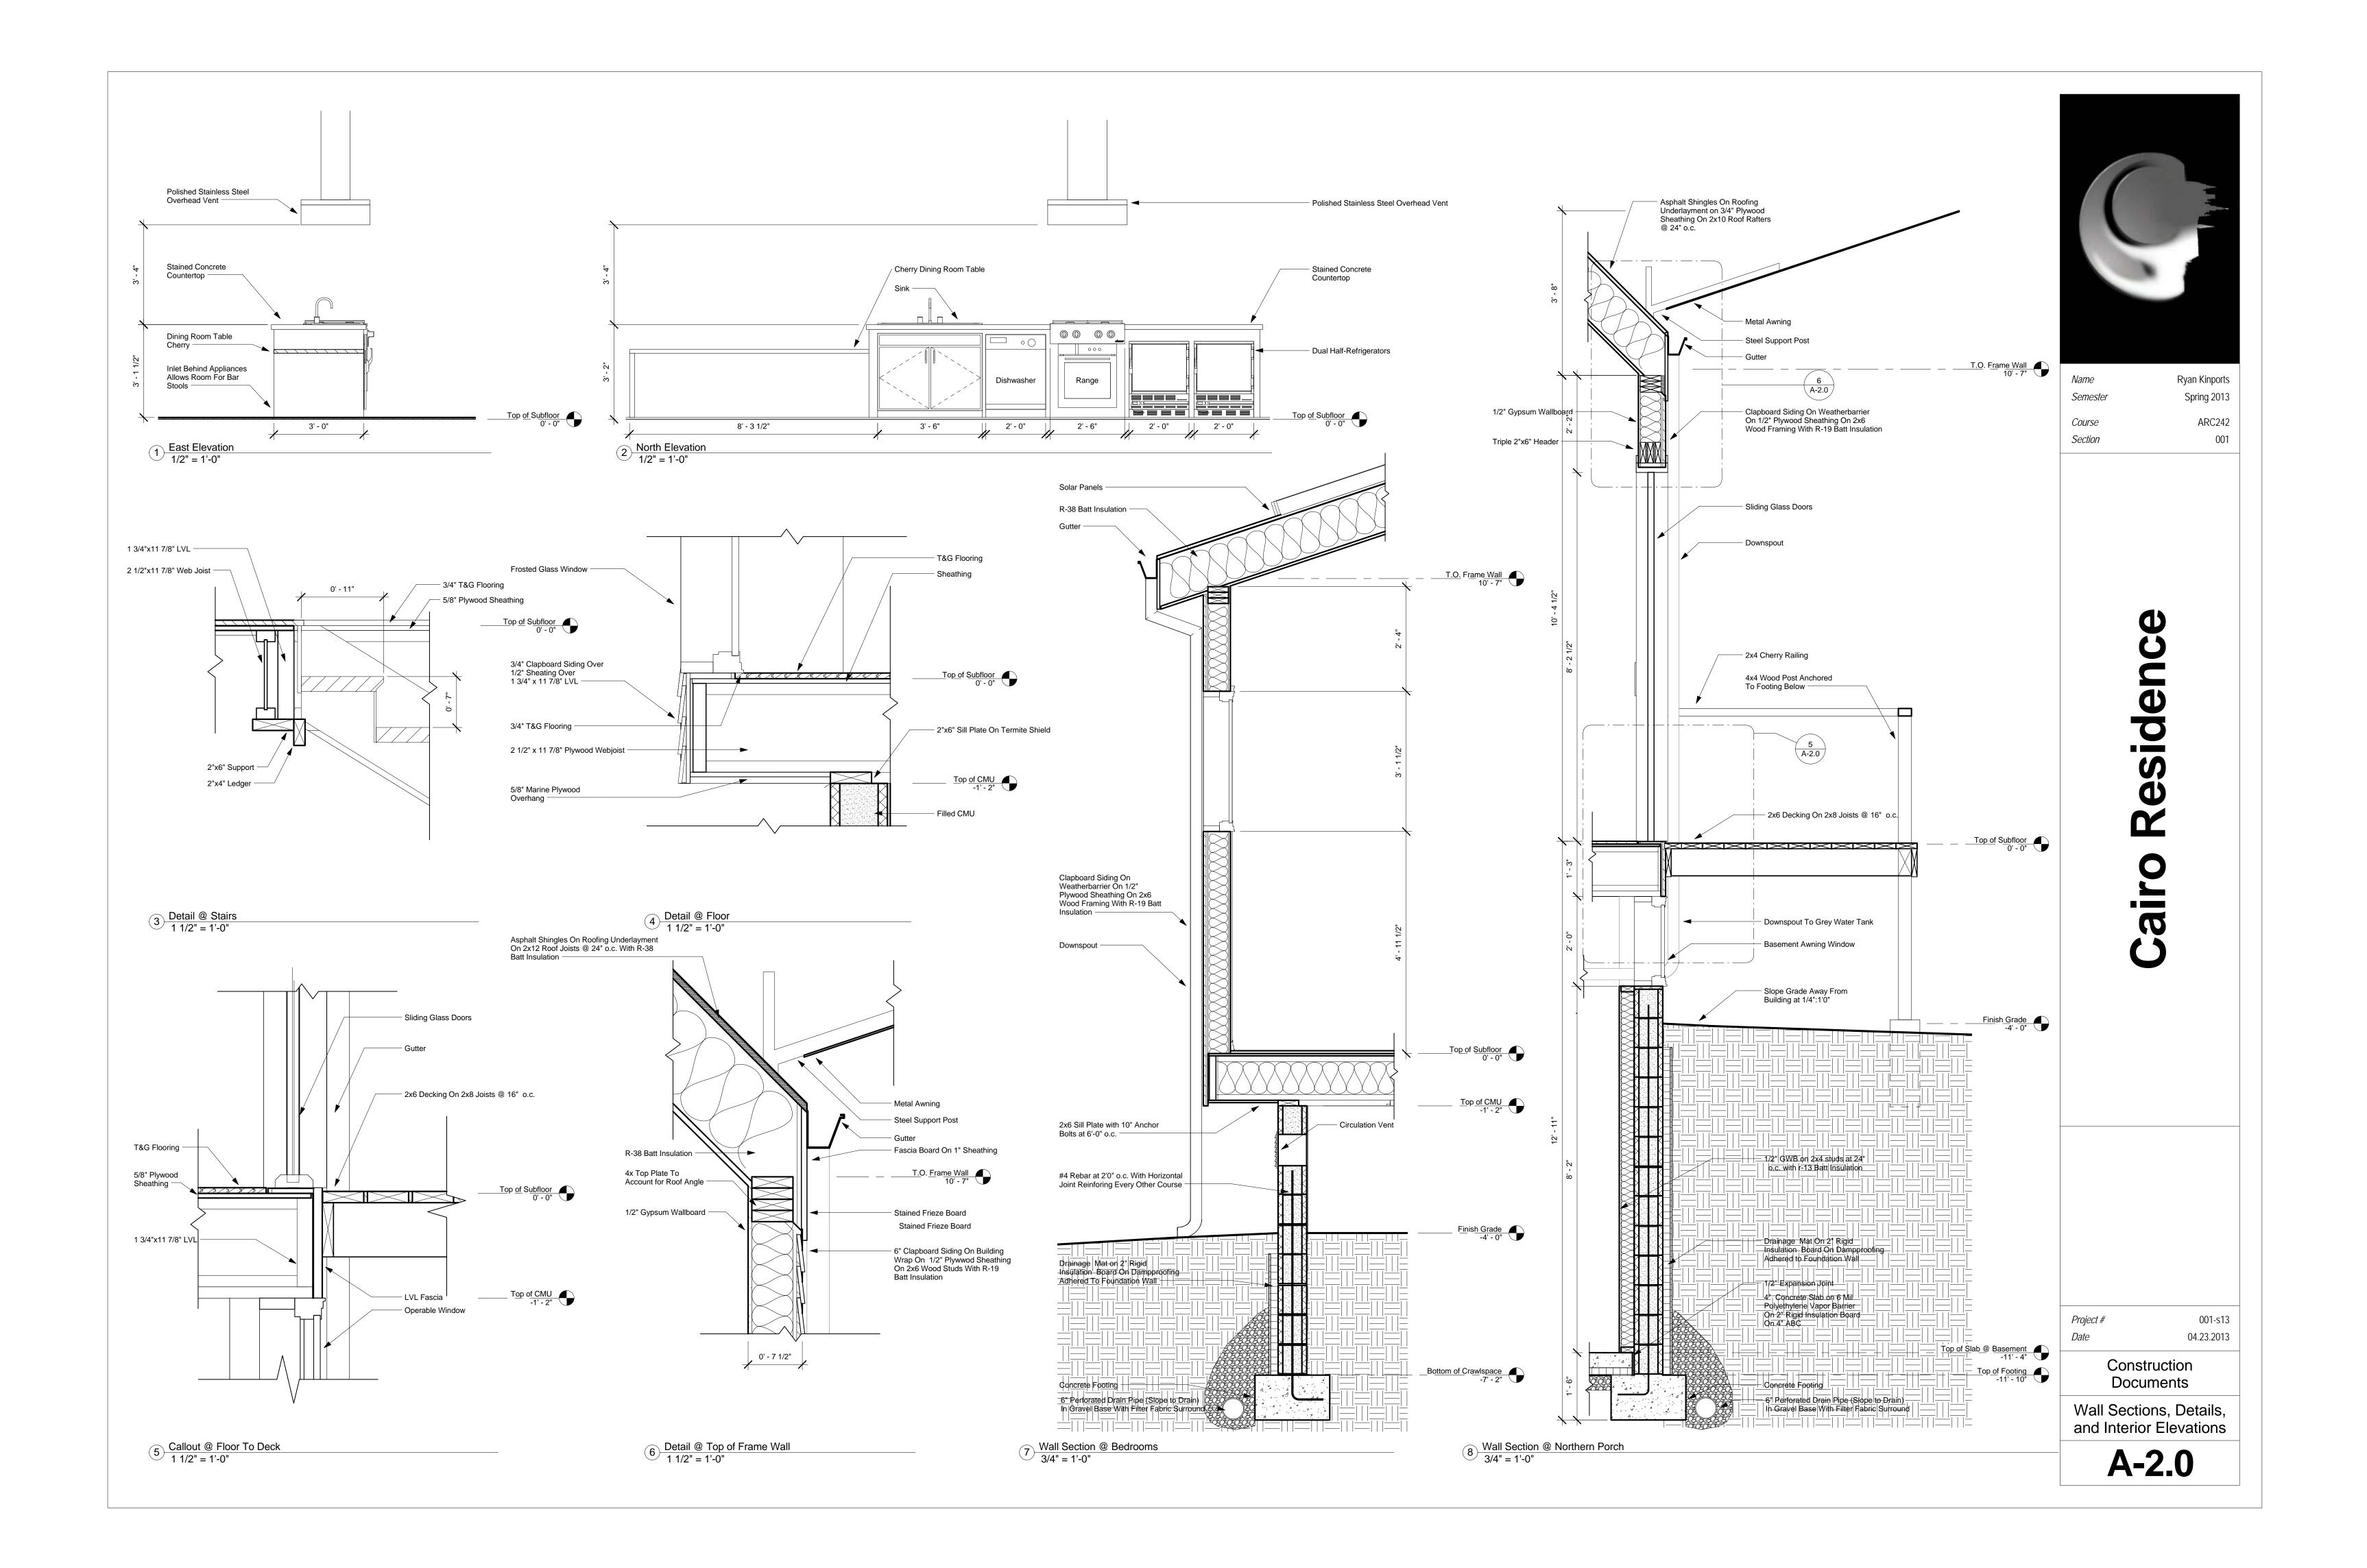

|-------------|-------------------------------------------------|
| A-0.0       | Site Plan and Schedules                         |
| A-1.0       | Floor Plans, Elevations, and Building Sections  |
| A-2.0       | Wall Sections, Details, and Interior Elevations |

## General Site Notes

- 1: Building is located to exterior face of cmu
- 2: Grade slopes away from the building at 1/4":1'0" minimum.
- 3: Grade at the face of the building is 4'0" below top of sheathing at first floor.





| Name              | Ryan Kinports |
|-------------------|---------------|
| Semester          | Spring 2013   |
| Course<br>Section | ARC242<br>001 |
|                   |               |

# Cairo Residence

 Project #
 001-s13

 Date
 04.23.2013

Construction Documents

Site Plan and Schedules

A-0.0