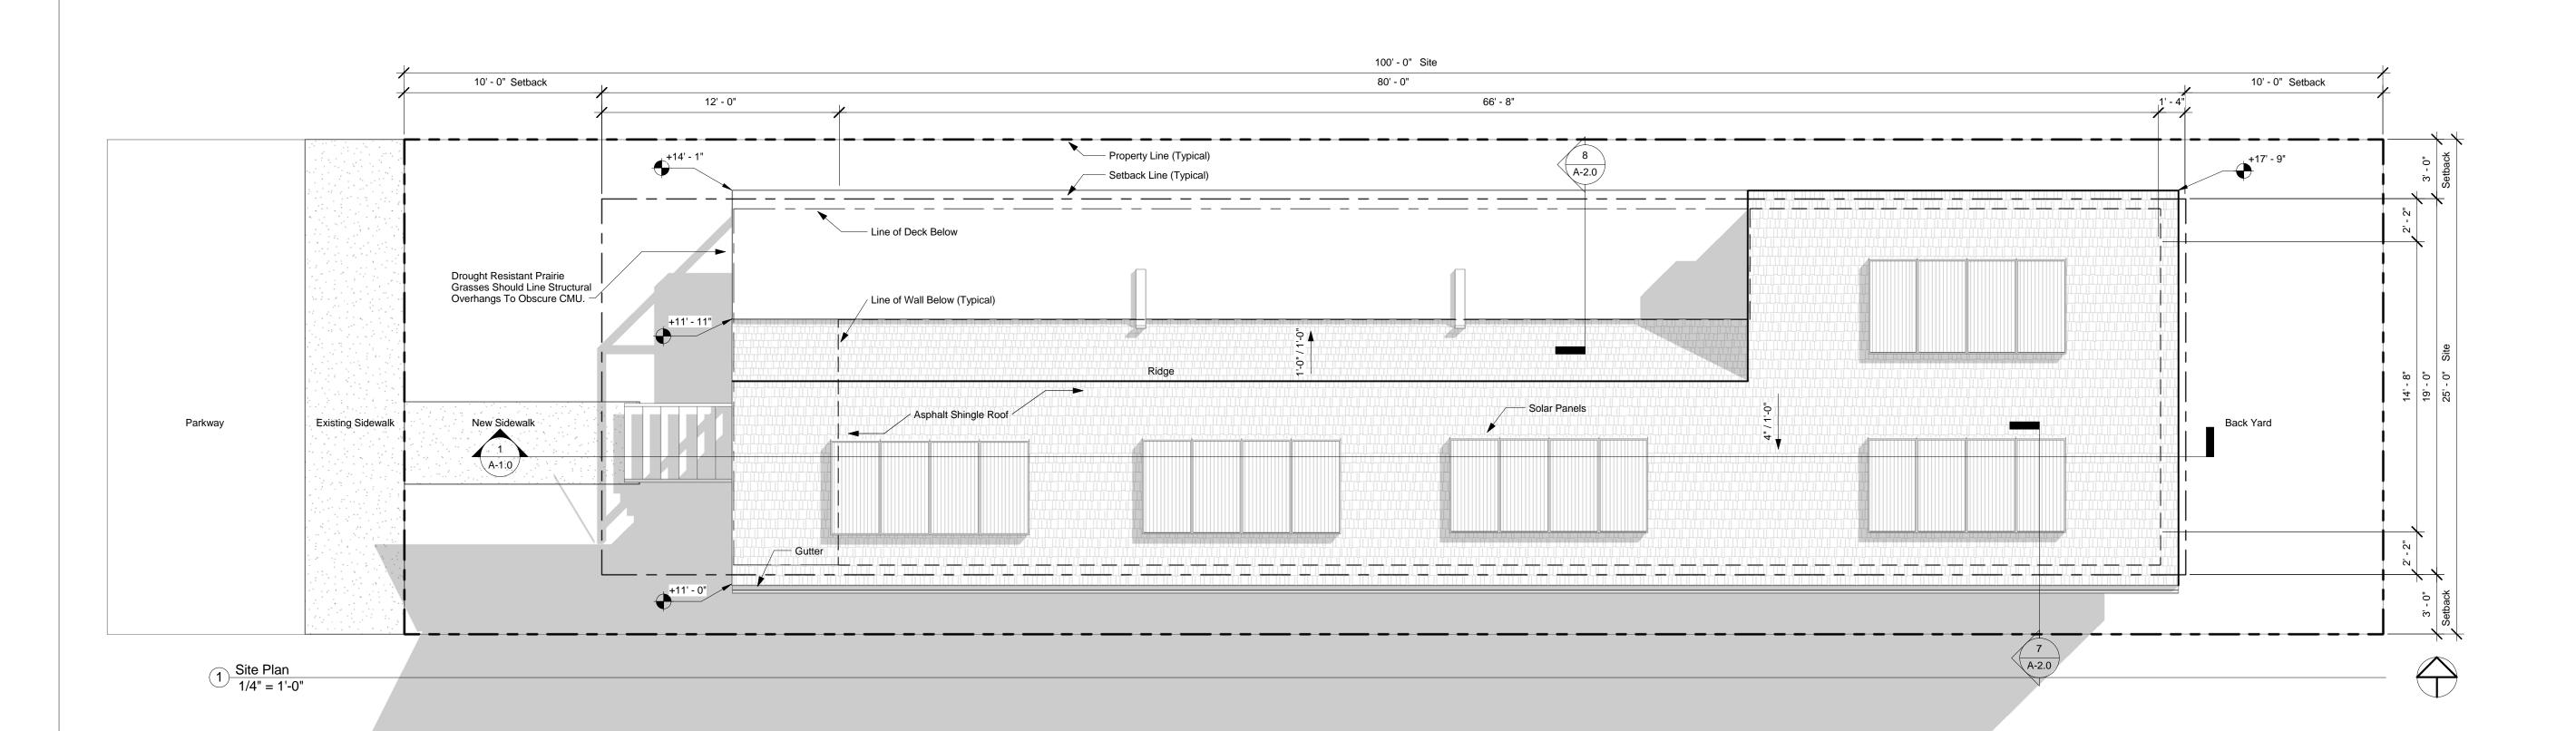

## General Site Notes

- 1: Building is located to exterior face of cmu
- 2: Grade slopes away from the building at 1/4":1'0" minimum.
- 3: Grade at the face of the building is 4'0" below top of sheathing at first floor.