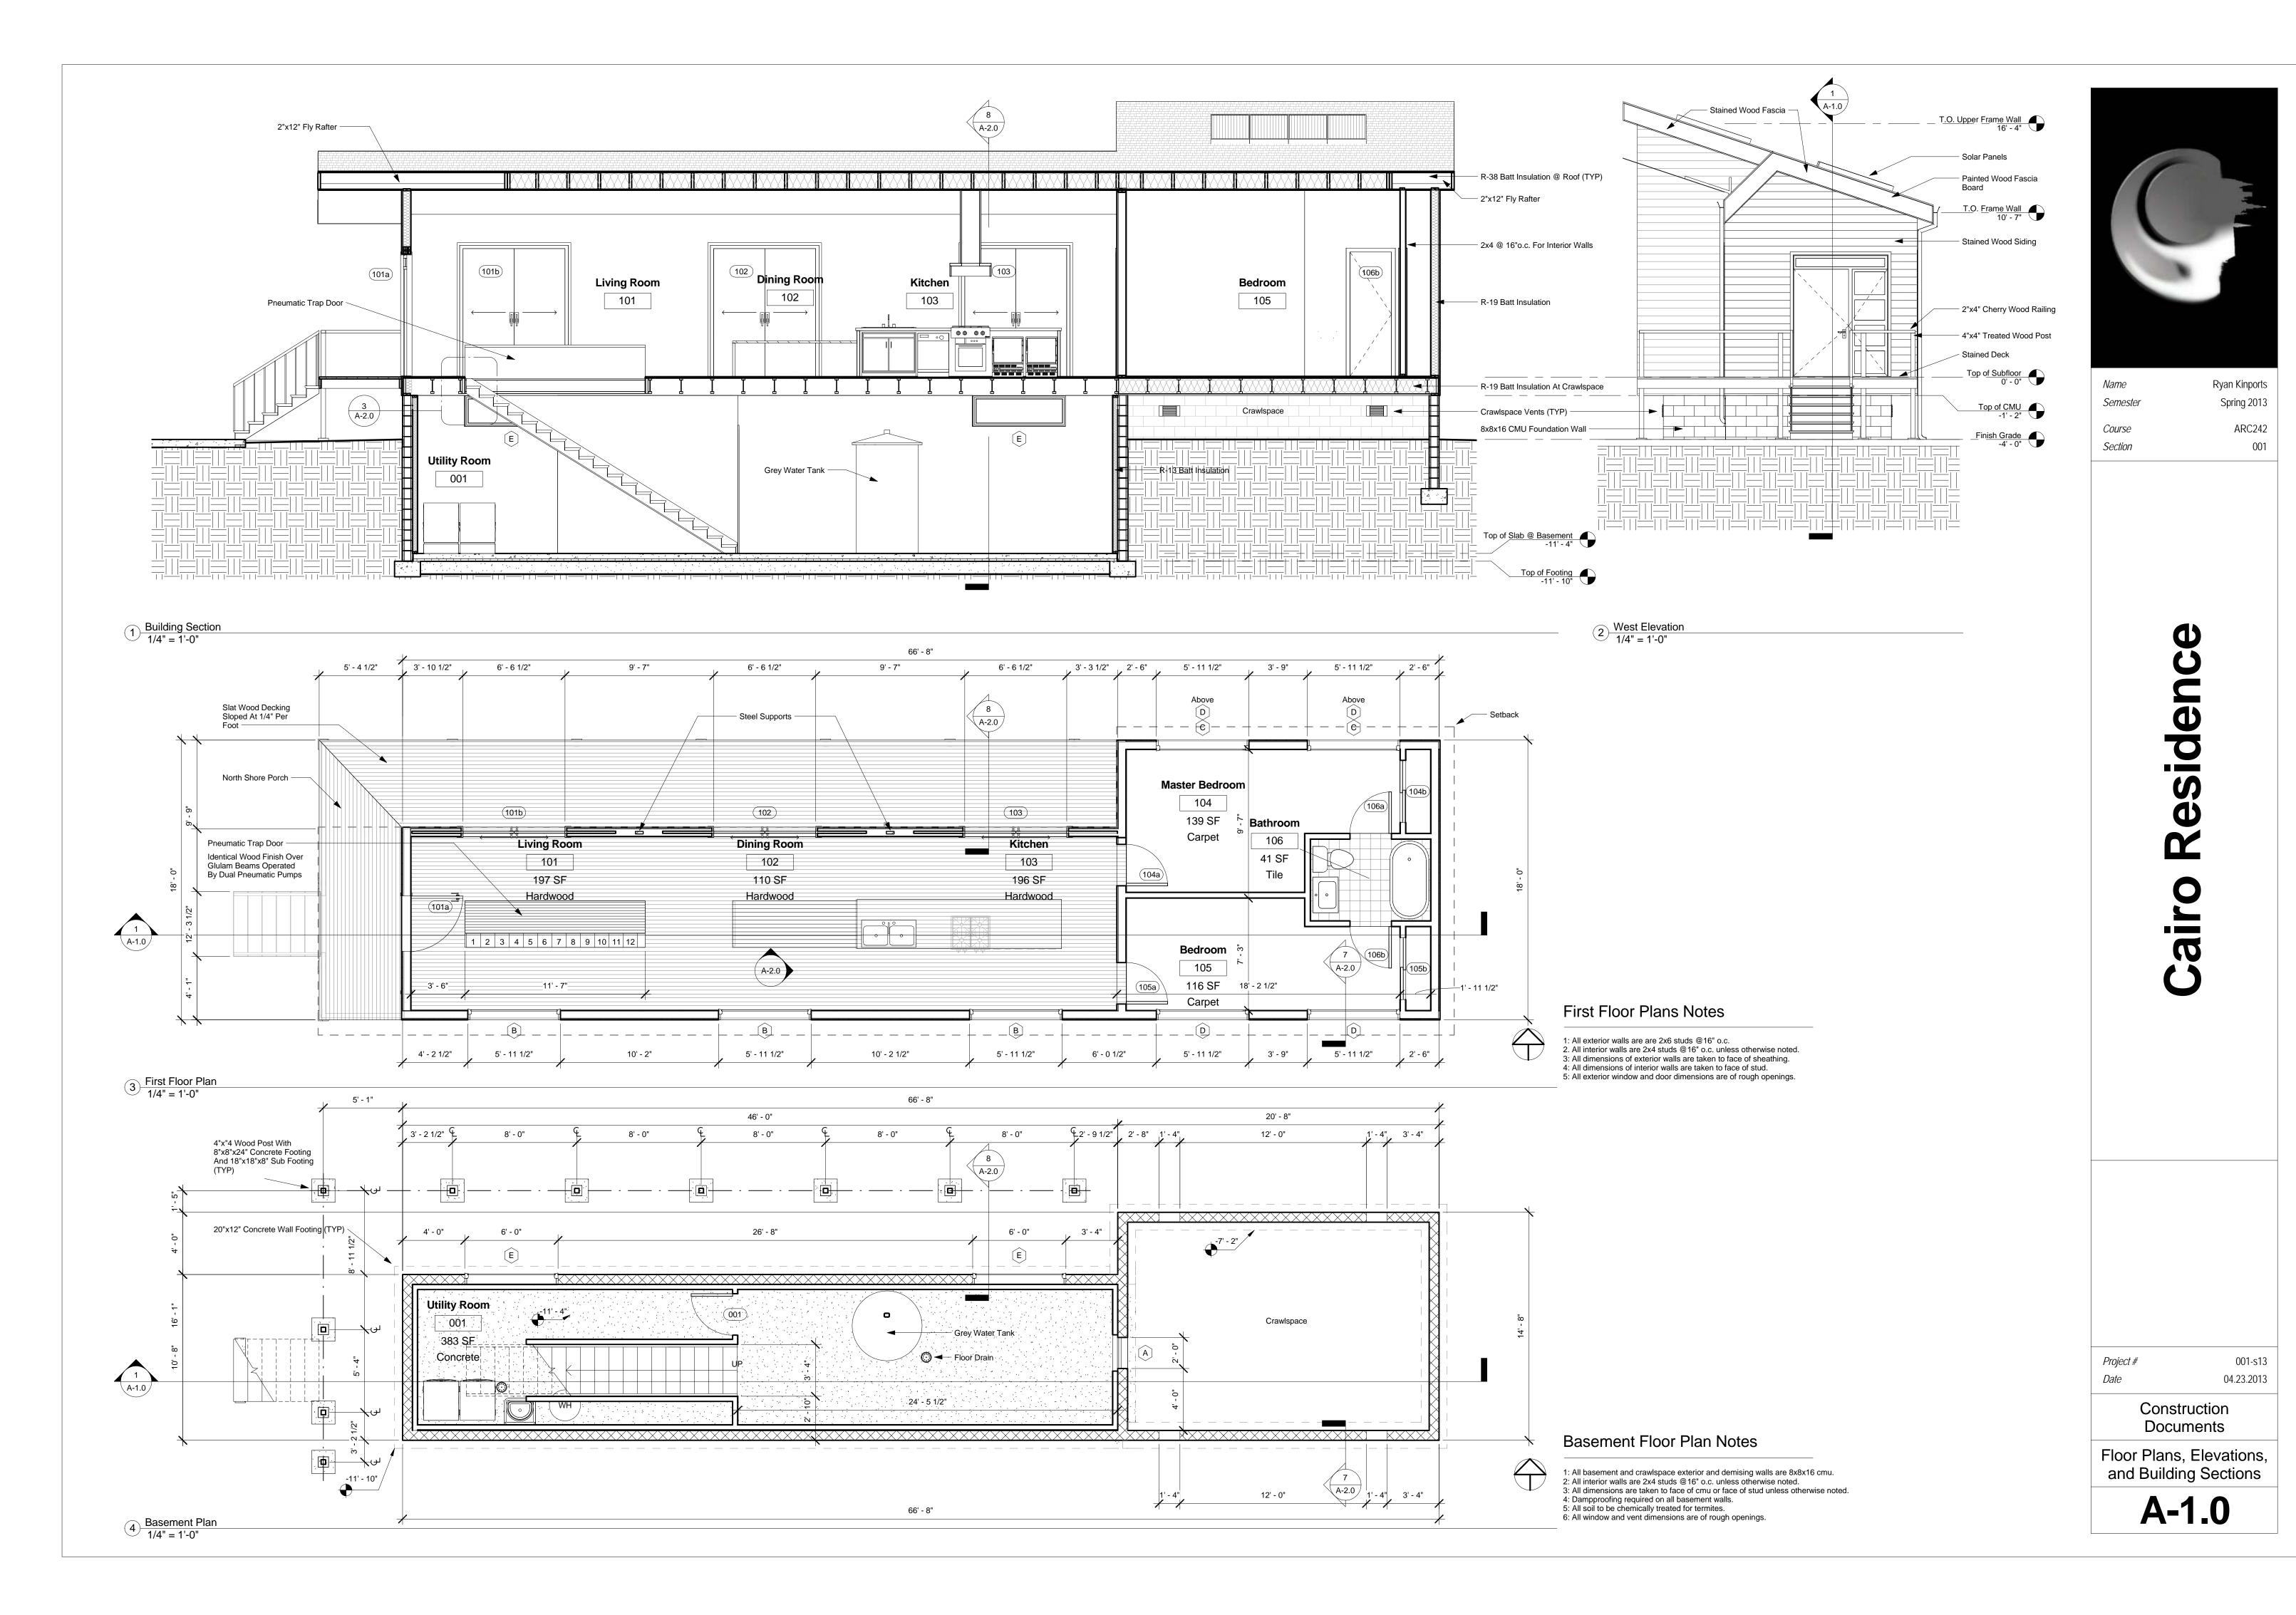

| Door Schedule |                          |                                     |       |               |              |          |
|---------------|--------------------------|-------------------------------------|-------|---------------|--------------|----------|
| Mark          | Family                   | Туре                                | Count | Width         | Height       | Comments |
|               |                          |                                     |       |               |              |          |
| 001           | Single-Flush             | 36" x 96"                           | 1     | 2' - 8"       | 8' - 0"      |          |
| 101a          | Main_entrance_door_11153 | Main_entrance_door_11153            | 1     | 6' - 2 13/16" | 7' - 10 1/2" |          |
| 101b          | RFAM21181_Door           | Double Sliding - Closure Frame Wood | 1     | 6' - 6 3/4"   | 8' - 2 5/8"  |          |
| 102           | RFAM21181_Door           | Double Sliding - Closure Frame Wood | 1     | 6' - 6 3/4"   | 8' - 2 5/8"  |          |
| 103           | RFAM21181_Door           | Double Sliding - Closure Frame Wood | 1     | 6' - 6 3/4"   | 8' - 2 5/8"  |          |
| 104a          | Single-Flush             | 36" x 96"                           | 1     | 2' - 8"       | 8' - 0"      |          |
| 104b          | Sliding-Closet           | 48" x 80"                           | 1     | 4' - 0"       | 8' - 0"      |          |
| 105a          | Single-Flush             | 36" x 96"                           | 1     | 2' - 8"       | 8' - 0"      |          |
| 105b          | Sliding-Closet           | 48" x 80"                           | 1     | 4' - 0"       | 8' - 0"      |          |
| 106a          | Single-Flush             | 36" x 96"                           | 1     | 2' - 8"       | 8' - 0"      |          |
| 106b          | Single-Flush             | 36" x 96"                           | 1     | 2' - 8"       | 8' - 0"      |          |

### Grand total: 11

| Window Schedule |                      |                     |       |             |              |          |
|-----------------|----------------------|---------------------|-------|-------------|--------------|----------|
| Type Mark       | Description          | Manufacturer        | Count | Height      | Width        | Comments |
|                 |                      |                     |       |             |              |          |
| A               | Crawlspace<br>Access |                     | 1     | 2' - 0"     | 2' - 0"      |          |
| В               | Picture - Vertical   | Simonton<br>Windows | 3     | 8' - 1 1/2" | 5' - 11 1/2" |          |
| С               | Picture - Vertical   | Simonton<br>Windows | 2     | 3' - 1 1/2" | 5' - 11 1/2" |          |
| D               | Picture - Vertical   | Simonton<br>Windows | 4     | 3' - 1 1/2" | 5' - 11 1/2" |          |
| Е               | Picture - Vertical   | Simonton<br>Windows | 2     | 2' - 0"     | 6' - 0"      |          |

### Grand total: 12

| Room Schedule |                |        |            |            |            |            |              |             |                   |                           |
|---------------|----------------|--------|------------|------------|------------|------------|--------------|-------------|-------------------|---------------------------|
| Number        | Name           | Area   | North      | South      | East       | West       | Floor Finish | Base Finish | Ceiling<br>Finish | Comments                  |
|               |                |        |            |            |            |            |              |             |                   |                           |
| 001           | Utility Room   | 383 SF | -          | -          | -          | -          | Concrete     | Wood Trim   | Paint PT-1        | Usable space is 125 sq/ft |
| 101           | Living Room    | 197 SF | Paint PT-1 | Paint PT-1 | -          | Paint PT-1 | Hardwood     | Wood Trim   | Paint PT-1        |                           |
| 102           | Dining Room    | 110 SF | Paint PT-1 | Paint PT-1 | -          | -          | Hardwood     | Wood Trim   | Paint PT-1        |                           |
| 103           | Kitchen        | 196 SF | Paint PT-1 | Paint PT-1 | Paint PT-1 | -          | Hardwood     | Wood Trim   | Paint PT-1        |                           |
| 104           | Master Bedroom | 139 SF | Paint PT-2 | Paint PT-2 | Paint PT-2 | Paint PT-2 | Carpet       | Wood Trim   | Paint PT-2        |                           |
| 105           | Bedroom        | 116 SF | Paint PT-2 | Paint PT-2 | Paint PT-2 | Paint PT-2 | Carpet       | Wood Trim   | Paint PT-2        |                           |
| 106           | Bathroom       | 41 SF  | Paint PT-3 | Paint PT-3 | Paint PT-3 | Paint PT-3 | Tile         | Tile        | Paint PT-3        |                           |