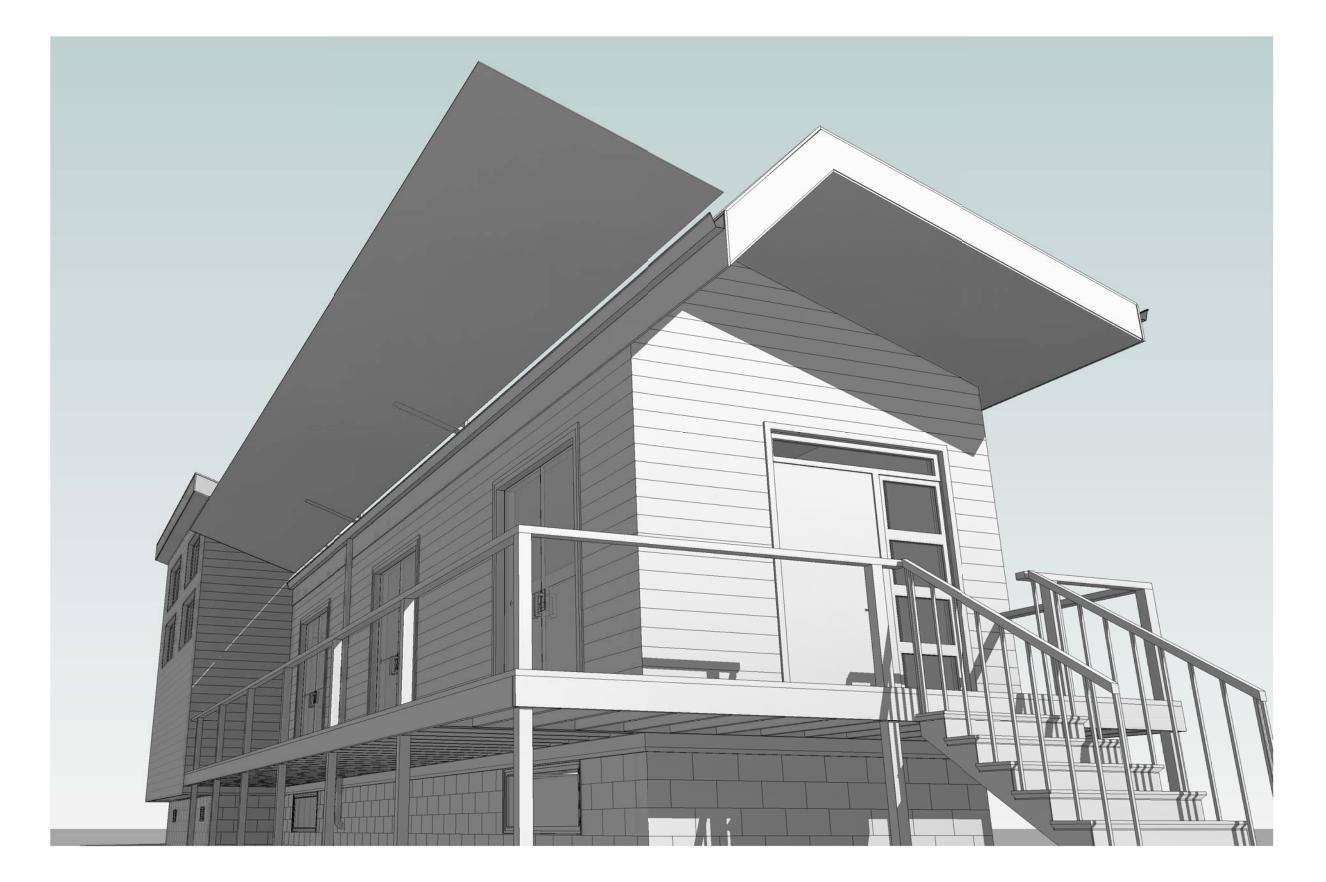

| Hardwood     | Wood Trim   | Paint PT-1        |                           |
| 103           | Kitchen        | 196 SF | Paint PT-1 | Paint PT-1 | Paint PT-1 | -          | Hardwood     | Wood Trim   | Paint PT-1        |                           |
| 104           | Master Bedroom | 139 SF | Paint PT-2 | Paint PT-2 | Paint PT-2 | Paint PT-2 | Carpet       | Wood Trim   | Paint PT-2        |                           |
| 105           | Bedroom        | 116 SF | Paint PT-2 | Paint PT-2 | Paint PT-2 | Paint PT-2 | Carpet       | Wood Trim   | Paint PT-2        |                           |
| 106           | Bathroom       | 41 SF  | Paint PT-3 | Paint PT-3 | Paint PT-3 | Paint PT-3 | Tile         | Tile        | Paint PT-3        |                           |

# Grand total: 7



| Sheet Index |                                                 |
|-------------|-------------------------------------------------|
| A-0.0       | Site Plan and Schedules                         |
| A-1.0       | Floor Plans, Elevations, and Building Sections  |
| A-2.0       | Wall Sections, Details, and Interior Elevations |

## General Site Notes

- 1: Building is located to exterior face of cmu
- 2: Grade slopes away from the building at 1/4":1'0" minimum.
- 3: Grade at the face of the building is 4'0" below top of sheathing at first floor.





| Name              | Ryan Kinports |
|-------------------|---------------|
| Semester          | Spring 2013   |
| Course<br>Section | ARC242<br>001 |
|                   |               |

# Cairo Residence

 Project #
 001-s13

 Date
 04.